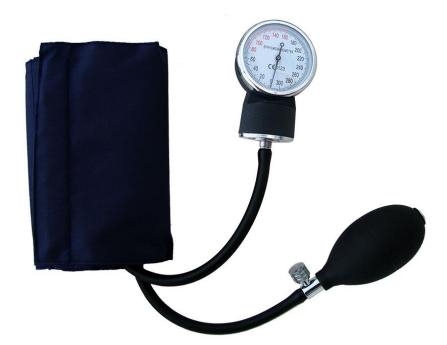

## SPHYGMOMANOMETER STANDARD BLUE\*

- Standard aneroid sphygmomanometer
- Pressure gauge with graduated scale up to 300 mm/Hg
- Distinctive colours of the dial: red and black. Red, for immediate recognition of hypo/hypertension states
- Blue nylon cuff with Velcro closing
- Separate inflation bulb with fine pressure regulation valve
- Supplied with transport and protective case
- It is a CE medical device
- Measurements are to be carried out by qualified healthcare professionals