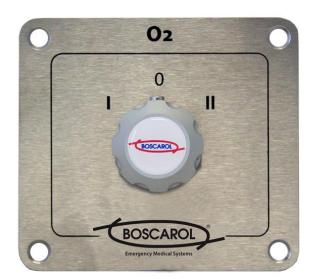

## **OXIP7003P**

## **OXI CYLINDER SWITCH 2IN-1OUT**

- Mechanical manual switcher for oxygen control on oxygen distribution kits with 2 inlets and 1 output
- Both available with lateral and back inlets/outlests
- It allows 2 low pressure oxygen flow selections (max. 8 bar 800 kPa)
- Oxygen compatible, made with properly treated material on surface so to grant full compliance to ISO15001
- Class of risk: IIa
- Big control knob easy to use also with gloves
- 3/8" oxygen hose connector
- Frontal plate for wall embedding