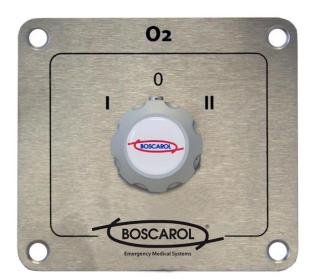

## **OXIP7001P**

## **OXI CYLINDER SWITCH 2IN-1OUT**

- Mechanical manual switcher for oxygen control on oxygen distribution kits with 2 inlets and 1 output
- Both available with lateral and back inlets/outlests
- It allows 2 low pressure oxygen flow selections (max. 8 bar 800 kPa)
- Oxygen compatible, made with properly treated material on surface so to grant full compliance to ISO15001
- Class of risk: IIa
- Big control knob easy to use also with gloves
- 3/8" oxygen hose connector
- Frontal plate for wall embedding