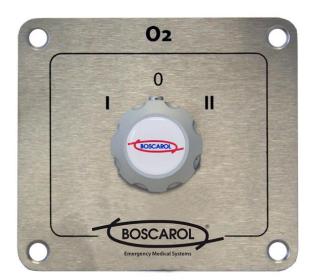

## **OXIP7000P**

## **OXI CYLINDER SWITCH 2IN-1OUT**

- Mechanical manual switcher for oxygen control on oxygen distribution kits with 2 inlets and 1 output
- Both available with lateral and back inlets/outlests
- It allows 2 low pressure oxygen flow selections (max. 8 bar 800 kPa)
- Oxygen compatible, made with properly treated material on surface so to grant full compliance to ISO15001
- Class of risk: IIa
- Big control knob easy to use also with gloves
- 3/8" oxygen hose connector
- Frontal plate for wall embedding