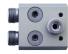

## **OXIP7004**

## **OXI CYLINDER SWITCH 2IN-1OUT**

- Mechanical manual switcher for oxygen control on oxygen distribution kits with 2 inlets and 1 output
- Both available with lateral and back inlets/outlests
- It allows 2 low pressure oxygen flow selections (max. 8 bar 800 kPa)
- Oxygen compatible, made with properly treated material on surface so to grant full compliance to ISO15001
- Class of risk: IIa
- Big control knob easy to use also with gloves
- 3/8" oxygen hose connector
- Optional: frontal plate for wall embedding