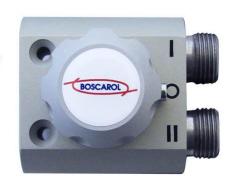

## **OXIP7004**

## **OXI CYLINDER SWITCH 2IN-1OUT**

- Mechanical manual switcher for oxygen control on oxygen distribution kits with 2 inlets and 1 output
- Both available with lateral and back inlets/outlests
- It allows 2 low pressure oxygen flow selections (max. 8 bar 800 kPa)
- Oxygen compatible, made with properly treated material on surface so to grant full compliance to ISO15001
- Class of risk: IIa
- Big control knob easy to use also with gloves
- 3/8" oxygen hose connector
- Optional: frontal plate for wall embedding