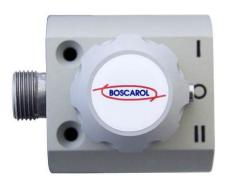

## **OXI CYLINDER SWITCH 2IN-1OUT**

- Mechanical manual switcher for oxygen control on oxygen distribution kits with 2 inlets and 1 output
- Both available with lateral and back inlets/outlests
- It allows 2 low pressure oxygen flow selections (max. 8 bar 800 kPa)
- Oxygen compatible, made with properly treated material on surface so to grant full compliance to ISO15001
- Class of risk: IIa
- Big control knob easy to use also with gloves
- 3/8" oxygen hose connector
- Optional: frontal plate for wall embedding