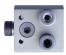

## **OXI CYLINDER SWITCH 2IN-1OUT**

- Mechanical manual switcher for oxygen control on oxygen distribution kits with 2 inlets and 1 output
- Both available with lateral and back inlets/outlests
- It allows 2 low pressure oxygen flow selections (max. 8 bar 800 kPa)
- Oxygen compatible, made with properly treated material on surface so to grant full compliance to ISO15001
- Class of risk: IIa
- Big control knob easy to use also with gloves
- 3/8" oxygen hose connector
- Optional: frontal plate for wall embedding