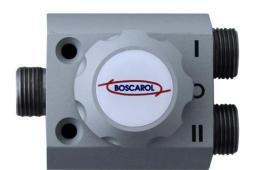

## **OXI CYLINDER SWITCH 2IN-1OUT**

- Mechanical manual switcher for oxygen control on oxygen distribution kits with 2 inlets and 1 output
- Both available with lateral and back inlets/outlests
- It allows 2 low pressure oxygen flow selections (max. 8 bar 800 kPa)
- Oxygen compatible, made with properly treated material on surface so to grant full compliance to ISO15001
- Class of risk: IIa
- Big control knob easy to use also with gloves
- 3/8 oxygen hose connector
- Optional: frontal plate for wall embedding