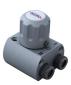

## **OXI CYLINDER SWITCH 2IN-1OUT**

- Mechanical manual switcher for oxygen control on oxygen distribution kits with 2 inlets and 1 output
- Both available with lateral and back inlets/outlests
- It allows 2 low pressure oxygen flow selections (max. 8 bar 800 kPa)
- Oxygen compatible, made with properly treated material on surface so to grant full compliance to ISO15001
- Class of risk: IIa
- Big control knob easy to use also with gloves
- 3/8 oxygen hose connector
- Optional: frontal plate for wall embedding