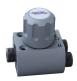

## **OXI CYLINDER SWITCH 2IN-1OUT**

- Mechanical manual switcher for oxygen control on oxygen distribution kits with 2 inlets and 1 output
- Both available with lateral and back inlets/outlests
- It allows 2 low pressure oxygen flow selections (max. 8 bar 800 kPa)
- Oxygen compatible, made with properly treated material on surface so to grant full compliance to ISO15001
- Class of risk: IIa
- Big control knob easy to use also with gloves
- 3/8 oxygen hose connector
- Optional: frontal plate for wall embedding