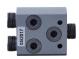

## **OXI CYLINDER SWITCH 2IN-1OUT**

- Mechanical manual switcher for oxygen control on oxygen distribution kits with 2 inlets and 1 output
- Both available with lateral and back inlets/outlests
- It allows 2 low pressure oxygen flow selections (max. 8 bar 800 kPa)
- Oxygen compatible, made with properly treated material on surface so to grant full compliance to ISO15001
- Class of risk: IIa
- Big control knob easy to use also with gloves
- 3/8 oxygen hose connector
- Optional: frontal plate for wall embedding