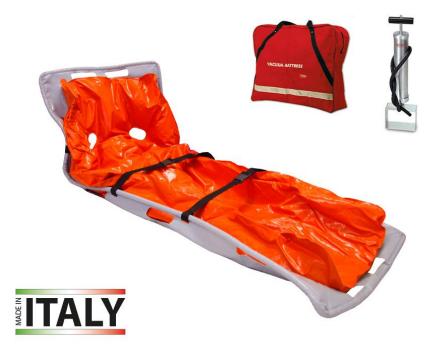

## PROFI VACUUM MATTRESS EVOLUTION COMPLETE

- PROFI EVOLUTION vacuum mattress, made of high-strength fabric, intended for the immobilisation and transport
  of polytrauma patients
- The mattress includes a semi-rigid support in which 8 handles for lifting and transport are located
- Suction valve located close to the head on the outer side, protected by the semi-rigid support, easily accessible even with immobilized patient
- Equipped with two specific holes for fixing the mattress to metal stretchers used in air rescue operations
- Equipped with 3 immobilisation straps
- Radio-transparent
- Equipped with 3 internal suction chambers for better adaptation to the anatomical shape of the patient
- Equipped with suction pump and transportation bag
- Dimensions: 205x95x10h cm
- Weight: 8.2 kg
- In compliance with the standard EN 1865-1
- It is a CE medical device in compliance with the European Regulation MDR 2017/745