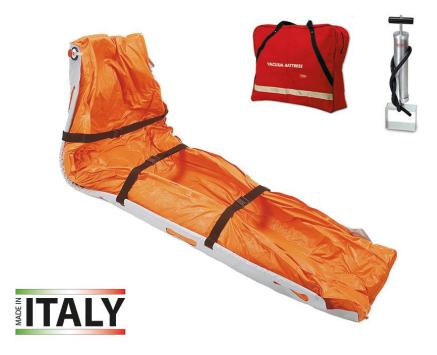

## PROFI VACUUM MATTRESS COMPLETE

- PROFI vacuum mattress, made of high-strength fabric, intended for the immobilisation and transport of polytrauma patients
- The mattress includes a semi-rigid support in which 8 handles for lifting and transport are located
- Suction valve located close to the head on the outer side, easily accessible even with immobilized patient
- Equipped with 3 immobilisation straps
- Radio-transparent
- Equipped with 3 internal suction chambers for better adaptation to the anatomical shape of the patient
- Equipped with suction pump and transportation bag
- Dimensions: 205x95x8h cm
- Weight: 10 kg ca.
- In compliance with the standard EN 1865-1
- It is a CE medical device in compliance with the European Regulation MDR 2017/745