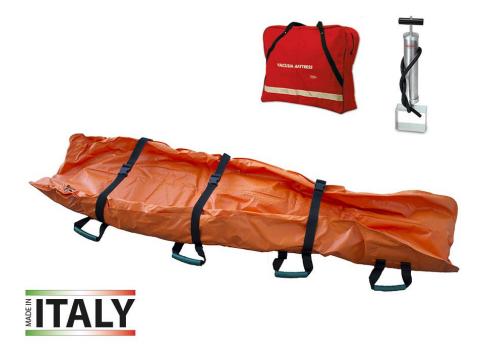

## **SDM VACUUM MATTRESS COMPLETE**

- SDM vacuum mattress, made of high-strength fabric, intended for the immobilisation and transport of polytrauma patients.
- Equipped with 8 handles for lifting and transportation
- · Suction valve located close to the head on the outer side, easily accessible even with immobilized patient
- Equipped with 3 immobilisation straps
- Radio-transparent
- Equipped with 3 internal suction chambers for better adaptation to the anatomical shape of the patient
- Equipped with suction pump and carrying bag
- Dimensions: 200x80x6h cm
- Weight: 7 kg
- In compliance with the standard EN 1865-1
- It is a CE medical device in compliance with the European Regulation MDR 2017/745