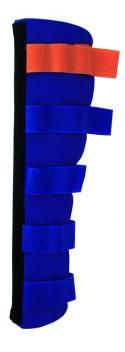

## **SPLINTART ARM SSPLINT**

- Splint with aluminium core for easy limbs immobilization in case of fracture or sprain
- Made in neoprene material
- Adaptable to fit each body frame
- It does not produce tissues compressions
- It maintains body temperature
- It reduces congestion around injured areas
- Velcro modelling closing
- · Lightweight and easily washable even in washing-machine
- Least encumbrance
- Dimensions: about 60,5x17x0,6 cm
- Weight: about 300 gm
- Not suitable for femur fractures