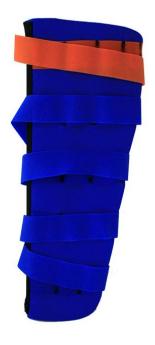

## **SPLINTART LEG SSPLINT**

- Splint with aluminium core for easy limbs immobilization in case of fracture or sprain
- Made in neoprene material
- Adaptable to fit each body frame
- It does not produce tissues compressions
- It maintains body temperature
- It reduces congestion around injured areas
- Velcro modelling closing
- · Lightweight and easily washable even in washing-machine
- Least encumbrance
- Dimensions: about 58x21x0,6 cm
- Weight: about 370 gm
- Not suitable for femur fractures