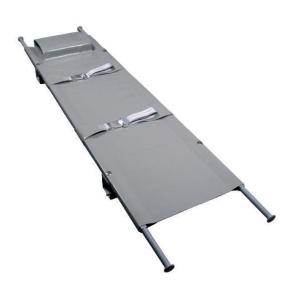

## **EMERGENCY STRETCHER X1 - 2 FEET/WHEELS**

- Emergency stretcher made of lightweight aluminium, in accordance to the European normative DIN 13024
- Made in resistant fireproof, tearproof and washable material with central reinforce
- Complete with 2 automatic unhook safety belts
- Removable handles in plastic non-sliding material
- 2 feet and 2 wheels
- Dimensions (opened): about 230x55,6x13,7 cm
- Dimensions (closed): about 192x15x14,5 cm
- Weight: about 9 Kg