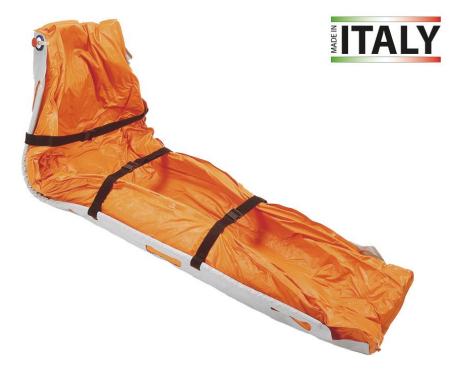

## **PROFI VACUUM MATTRESS**

- PROFI vacuum mattress, made of high-strength fabric, intended for the immobilisation and transport of polytrauma patients
- The mattress includes a semi-rigid support in which 8 handles for lifting and transport are located
- · Suction valve located close to the head on the outer side, easily accessible even with immobilized patient
- Equipped with 3 immobilisation straps
- Radio-transparent
- Equipped with 3 internal suction chambers for better adaptation to the anatomical shape of the patient
- Dimensions: 205x95x10h cm
- Weight: 10 kg
- In compliance with the standard EN 1865-1
- It is a CE medical device in compliance with the European Regulation MDR 2017/745