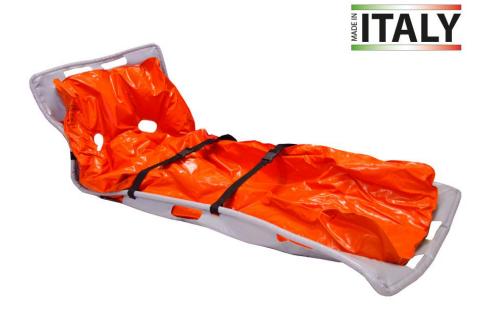

## PROFI EVOLUTION VACUUM MATTRESS-

- PROFI EVOLUTION vacuum mattress, made of high-strength fabric, intended for the immobilisation and transport
  of polytrauma patients
- The mattress includes a semi-rigid support in which 8 handles for lifting and transport are located
- Suction valve located close to the head on the outer side, protected by the semi-rigid support, easily accessible even with immobilized patient
- Equipped with two specific holes for fixing the mattress to metal stretchers used in air rescue operations
- Equipped with 3 immobilisation straps
- Radio-transparent
- Equipped with 3 internal suction chambers for better adaptation to the anatomical shape of the patient
- Dimensions: 205x95x10h cm
- Weight: 8.2 kg
- In compliance with the standard EN 1865-1
- It is a CE medical device in compliance with the European Regulation MDR 2017/745