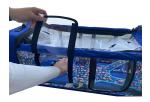

## **INFANT TRANSPORT UNIT**

- Newborn emergency transportation system
- Complete with inner fixing belts
- · Grants a warm, protected and safe environment
- Innovative foldable-bag system cordura material allowing, when not used, to be taken everywhere, always ready for use
- 3 transparent sides allowing complete and continuous monitoring of newborn by medical personnel
- Internal mattress ensuring comfortable transport
- 2 external handles for transportation
- Arranged for the anchorage to the ambulance stretcher (EN 1789:1999)
- Dimensions open: cm 90x38x34,5(h)
- Dimensions closed: cm 90x38x15(h)
- Supplied with transport bag