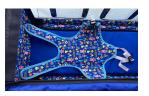

## **INFANT TRANSPORT UNIT**

- Newborn emergency transportation system
- Complete with inner fixing belts
- · Grants a warm, protected and safe environment
- Innovative foldable-bag system cordura material allowing, when not used, to be taken everywhere, always ready for use
- 3 transparent sides allowing complete and continuous monitoring of newborn by medical personnel
- Internal mattress ensuring comfortable transport
- 2 external handles for transportation
- Arranged for the anchorage to the ambulance stretcher (EN 1789:1999)
- Dimensions open: cm 90x38x34,5(h)
- Dimensions closed: cm 90x38x15(h)
- Supplied with transport bag