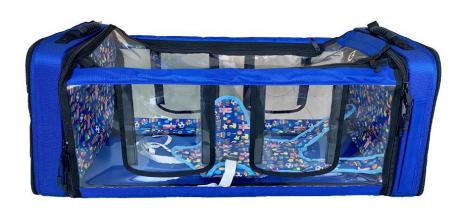

## **INFANT TRANSPORT UNIT**

- Newborn emergency transportation system
- Complete with inner fixing belts
- · Grants a warm, protected and safe environment
- Innovative foldable-bag system cordura material allowing, when not used, to be taken everywhere, always ready for use
- 3 transparent sides allowing complete and continuous monitoring of newborn by medical personnel
- Internal mattress ensuring comfortable transport
- 2 external handles for transportation
- Arranged for the anchorage to the ambulance stretcher (EN 1789:1999)
- Dimensions open: cm 90x38x34,5(h)
- Dimensions closed: cm 90x38x15(h)
- Supplied with transport bag