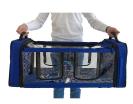

## **INFANT TRANSPORT UNIT**

- Newborn emergency transportation system
- Complete with inner fixing belts
- · Grants a warm, protected and safe environment
- Innovative foldable-bag system cordura material allowing, when not used, to be taken everywhere, always ready for use
- 3 transparent sides allowing complete and continuous monitoring of newborn by medical personnel
- Internal mattress ensuring comfortable transport
- 2 external handles for transportation
- Arranged for the anchorage to the ambulance stretcher (EN 1789:1999)
- Dimensions open: cm 90x38x34,5(h)
- Dimensions closed: cm 90x38x15(h)
- Supplied with transport bag