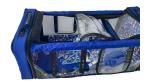

## **INFANT TRANSPORT UNIT**

- Newborn emergency transportation system
- Complete with inner fixing belts
- · Grants a warm, protected and safe environment
- Innovative foldable-bag system cordura material allowing, when not used, to be taken everywhere, always ready for use
- 3 transparent sides allowing complete and continuous monitoring of newborn by medical personnel
- Internal mattress ensuring comfortable transport
- 2 external handles for transportation
- Arranged for the anchorage to the ambulance stretcher (EN 1789:1999)
- Dimensions open: cm 90x38x34,5(h)
- Dimensions closed: cm 90x38x15(h)
- Supplied with transport bag