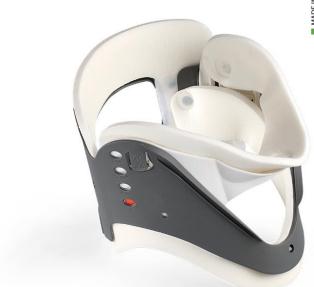

## **FAST COLLAR - ADULT**

- The Fast Collar is the new cervical collar adjustable to different heights.
- Allows immobilization of the cervical spine and minimizes flexion-extension.
- Ideal for those who want to have, with a single article, several possibilities of immobilization.
- Ideal for post-traumatic situations in the cervical area, where a valid support and/or protection of the skeletal system and the muscle bands is necessary.
- Central hole for the control of the trachea and the execution of a tracheotomy procedure.
- Has been developed for use during medical emergency and flat one-piece design allows efficient placement in limited spaces.
- Polyethylene structure, black LD padding, nylon buttons and Velcro strap latch.
- If used when skin lesions occurred, protect the wound with an appropriate bandage; in such situations, do not use the device in direct contact with the wound.
- Radiotransparent Latex-Free Unsterile Single-use Disposable
- The device is disposable. However, it is possible to wash in water at 30°C with neutral soap or detergent.
- RDM Code 378092/R
- CND Code Y060312