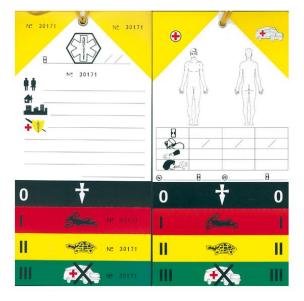

## TRIAGE TAGS

- Triage cards made of cardboard
- They allow the identification of the severity of the patient and for a better organization in first aid, with the purposes of diversified medical treatment and transport priority
- The triage card is composed not only from the standard part reporting the state and the practiced therapy but also by 4 stubs, perforated tear-off, with 4 different colors, indicating the severity of the patient
- Package of 25 pieces
- Dimensions: about 10,5x20,5 cm