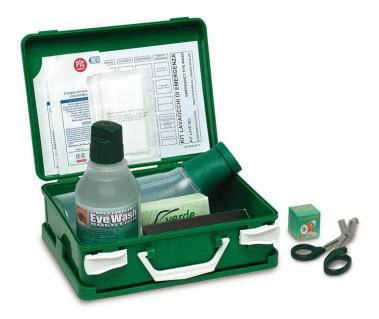

## **CPS258**

## **EMERGENCY EYE WASHING KIT**

- Recommended to all companies and on transport motor vehicles for emergency eye washing and its subsequent medication. Green case with wall support featuring:
- 1 empty eye washing bottle 500 ml.
- 1 eye washing sterile saline solution wash 500 ml
- 2 sterile eye pads
- 2 sterile gauze packages 18x40cm
- 1 pair of lister scissors 14,5cm
- 1 plaster roll 1mx2cm
- 1 towelette package
- 1 hand mirror
- 1 instruction manual
- Dimensions: about 25,5x9x19h cm
- Weight: about 1,2Kg