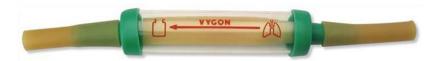

## **HEIMLICH VALVE KIT**

- Non-return valve for thoracic drainage (Heimlich type)
- Valve body in flexible and transparent polyurethane with natural rubber sleeve in ?duck?s bill? shape acting as a non-return valve
- This device is connected directly onto the patient?s pleural or thoracic drain (adult, paediatric), or indirectly, using connector code 800.01 and an extension tube for neonates and infants.
- This product allows thoracic drainage to continue without risk to the patient even when transported, as the non-return valve means that the drain does not have to be clamped.