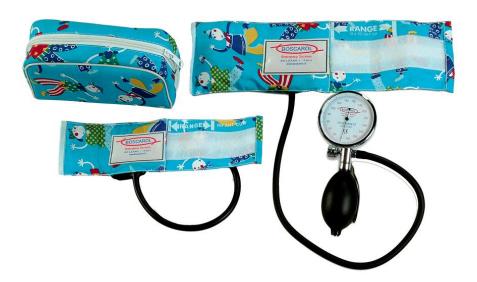

## PEDIATRIC BIG PALMAR SPHYGMOMANOMETER

- Aneroid palmar sphygmomanometer
- Big manometer with graduated scale up to 300 mm/Hg
- Different colours manometer: red and blue; red for an immediate recognition of possible hypo- or hypertension conditions
- Complete with 2 cuffs, newborn and paediatric in fantasy fabric material with velcro closing
- One-handed operations allowed, accurate regulation valve
- Supplied with fantasy fabric case
- Manometer Ø 70 mm