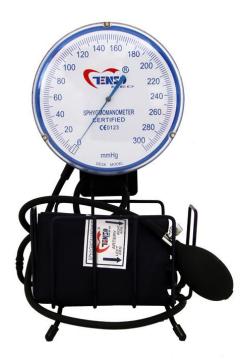

## **ANEROID TABLE SPHYGMOMANOMETER\***

- Circular wall and/or table aneroid sphygmomanometer (diameter 170mm)
- Scale from 0 to 300 mm/Hg
- Measuring accuracy: ± 3 mmHg
- Velcro-closing cuff and inflation bulb, spiral connecting tube
- Wall anchor support with basket bracelet holder
- For professional and non-professional use
- Risk class I m, according to directive MDD 93/42/CEE (measuring instrument)
- The device complies with the REACH regulation in force