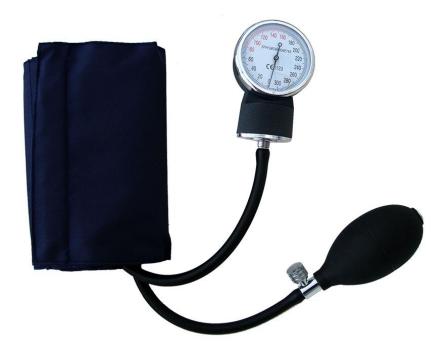

## HS2000

## SPHYGMOMANOMETER STANDARD BLUE

- Standard aneroid sphygmomanometer
- Pressure gauge with graduated scale up to 300 mm/Hg
- Distinctive colours of the dial: red and black. Red, for immediate recognition of hypo/hypertension states
- Blue nylon cuff with Velcro closing
- Separate inflation bulb with fine pressure regulation valve
- Supplied with transport and protective case
- It is a CE medical device
- Measurements are to be carried out by qualified healthcare professionals