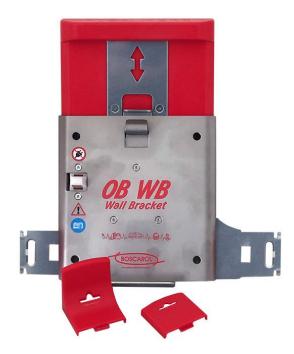

## **WALL BRACKET OB WB**

- Wall bracket anchorage for OB2012, OB3000 and OB1000 medical suction units
- Integrated device charging system
- Anchorage system tested to 10 g in accordance with the current EN 1789 standard
- Extremely compact and functional holder not protruding from the wall of the rescue vehicle, with quick release button
- 12Vdc power supply for OB2012 and OB1000; 11÷30Vdc for OB3000
- Weight: about 0.8 kg
- Dimensions: about 240 x 255 x 5 mm