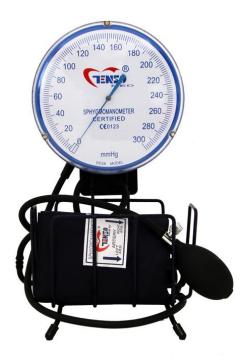

## **ANEROID TABLE SPHYGMOMANOMETER\***

- Circular wall and/or table aneroid sphygmomanometer (diameter 170mm)
- Scale from 0 to 300 mm/Hg
- Measuring accuracy: ± 3 mmHg
- Velcro-closing cuff and inflation bulb, spiral connecting tube
- Wall anchor support with basket bracelet holder
- For professional and non-professional use
- Risk class I m, according to directive MDD 93/42/CEE (measuring instrument)
- The device complies with the REACH regulation in force