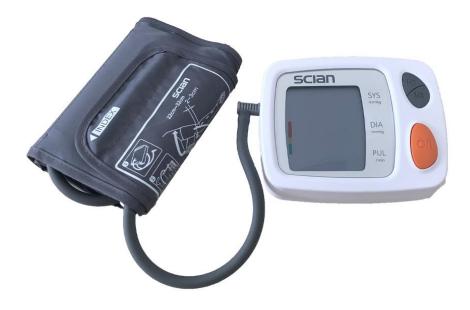

## LD-588

## AUTOMATIC/DIGITAL SPHYGMOMANOMETER\*

- 52x59 mm LCD display
- Up to 60 measurements storage capacity
- Oscillometric measurement method
- Pressure measurement scale: 40-260 mm/Hg
- Pulse measurement scale: 40-160 beats/min
- Accuracy: ±3mm/Hg (pressure) ±5% (pulse)
- Automatic pressurization
- Quick depressurization with valve
- Power supply: 4 x 1.5V AA batteries (not included)
- Dimensions: 127x99x50 mm
- Weight: approx. 255 g without batteries
- It is a CE medical device
- · Measurements are to be carried out by qualified healthcare professionals