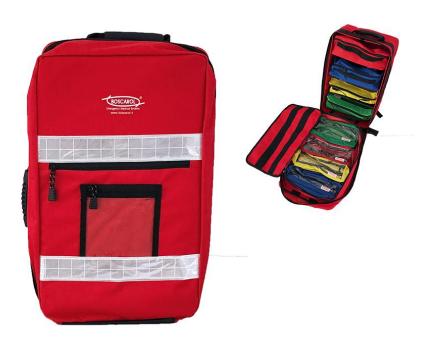

## **EMERGENCY RUCKSACK ATLS MODULE 2.0**

- ATLS modular rescue backpack
- Made of tear-proof and waterproof Nylon
- · Reflective strip on padded shoulder straps for better visibility
- Transparent front window for logos
- Large front pocket allows safe storage of large medical devices
- · Soft back pads to reduce back fatigue
- · Chest strap for easier carrying
- Rigid shockproof polypropylene tub with 4 rigid subdivisions for storing bags
- 4 inner removable coloured pouches with transparent fronts
- Dimensions: approx. 32x25x53 cm
- Volume: approx. 35 I
- Weight: approx. 3.3 kg
- Maximum loadable weight 30 kg
- Sold empty but can be equipped according to specific customer requests