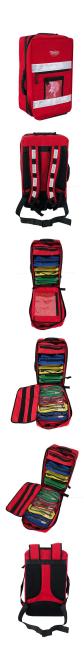

## **EMERGENCY RUCKSACK ATLS MODULE 2.0**

- ATLS modular rescue backpack
- Made of tear-proof and waterproof Nylon
- · Reflective strip on padded shoulder straps for better visibility
- Transparent front window for logos
- Large front pocket allows safe storage of large medical devices
- · Soft back pads to reduce back fatigue
- · Chest strap for easier carrying
- Rigid shockproof polypropylene tub with 4 rigid subdivisions for storing bags
- 4 inner removable coloured pouches with transparent fronts
- Dimensions: approx. 32x25x53 cm
- Volume: approx. 35 I
- Weight: approx. 3.3 kg
- Maximum loadable weight 30 kg
- Sold empty but can be equipped according to specific customer requests