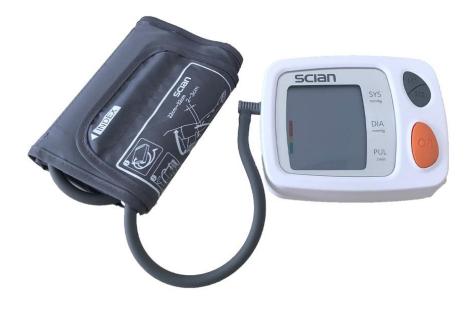

## LD-588

## AUTOMATIC/DIGITAL SPHYGMOMANOMETER\*

- 52x59 mm LCD display
- Up to 60 measurements storage capacity
- Oscillometric measurement method
- Pressure measurement scale: 40-260 mm/Hg
- Pulse measurement scale: 40-160 beats/min
- Accuracy: ±3mm/Hg (pressure) ±5% (pulse)
- Automatic pressurization
- Quick depressurization with valve
- Power supply: 4 x 1.5V AA batteries (not included)
- Dimensions: 127x99x50 mm
- Weight: approx. 255 g without batteries
- It is a CE medical device
- · Measurements are to be carried out by qualified healthcare professionals