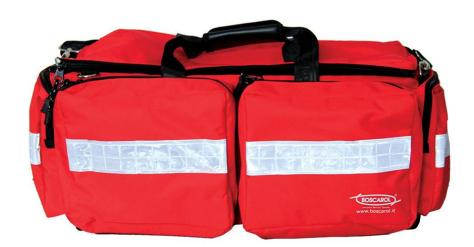

## **TRAUMA BAG 30 EMPTY**

- Functional, capacious, resistant and compact emergency bag
- Made of tearproof and impermeable red fabric material
- 4 refractive straps
- Totally removable cover
- Easy to carry either by hand, or on shoulder
- 2 external lateral pockets
- 3 external lateral pockets with elastics and additional pockets
- 5 inner modular spaces
- 2 inner removable pouches with transparent frontal
- Dimensions: about 63x37x31(h) cm
- Weight: about 2,3 kg