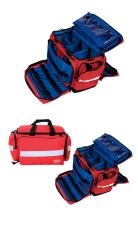

## **TRAUMA BAG 20 RED EMPTY\***

- Functional, capacious, resistant and compact emergency bag
- Made of tearproof and impermeable red fabric material
- 4 refractive straps
- Totally removable cover
- Easy to carry either by hand, on shoulder or as a backpack
- 2 external lateral pockets
- 2 external lateral pockets with elastics and additional pockets
- 5 inner modular spaces
- 1 inner removable pouch with transparent frontal
- Dimensions: about 53x33x34(h) cm
- Weight: about 2,2 kg