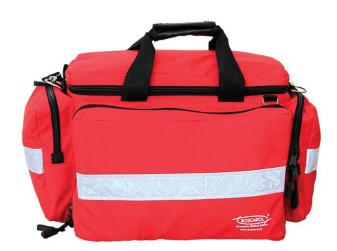

## **TRAUMA BAG 20 RED EMPTY\***

- Functional, capacious, resistant and compact emergency bag
- Made of tearproof and impermeable red fabric material
- 4 refractive straps
- Totally removable cover
- Easy to carry either by hand, on shoulder or as a backpack
- 2 external lateral pockets
- 2 external lateral pockets with elastics and additional pockets
- 5 inner modular spaces
- 1 inner removable pouch with transparent frontal
- Dimensions: about 53x33x34(h) cm
- Weight: about 2,2 kg