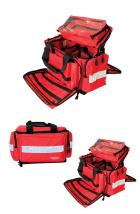

## TRAUMA BAG 10 RED EMPTY

- Functional, capacious, resistant and compact emergency bag
- Made of tearproof and impermeable red fabric material
- 4 refractive straps
- Totally removable cover
- Easy to carry either by hand, on shoulder or as a backpack
- 2 external lateral pockets
- 2 external lateral pockets with elastics and additional pockets
- 4 inner modular spaces
- 1 inner removable pouch with transparent frontal
- Dimensions: about 45x33x30(h) cm
- Weight: about 2,2 kg