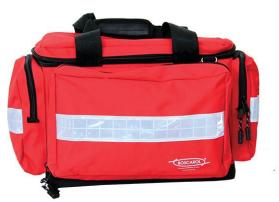

## TRAUMA BAG 10 RED EMPTY

- Functional, capacious, resistant and compact emergency bag
- Made of tearproof and impermeable red fabric material
- 4 refractive straps
- Totally removable cover
- Easy to carry either by hand, on shoulder or as a backpack
- 2 external lateral pockets
- 2 external lateral pockets with elastics and additional pockets
- 4 inner modular spaces
- 1 inner removable pouch with transparent frontal
- Dimensions: about 45x33x30(h) cm
- Weight: about 2,2 kg